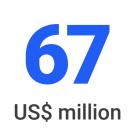

#### **Investment plans**

NCG 461 (4.3)

The Strategic Plan for 2022-2024 includes total investments of USD 340 million for these three years, which are contingent on closing large integration contracts with a medium-term horizon. As of December 31, 2022, investments total USD 66.7 million, which have been financed with the company's own resources and bank borrowings.