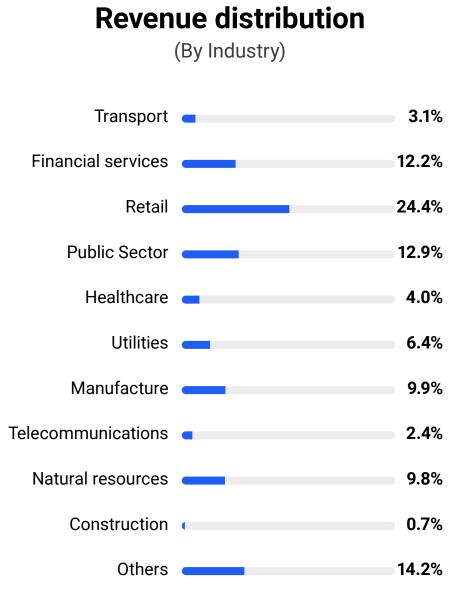

#### **Verticalization by industry**

At SONDA, we have adopted verticalization as a path towards specialization and solutions that focus on our customers' businesses. We extended this strategy during 2022 and have identified nine verticals that focus on understanding the challenges and characteristics of each industry. We are channeling our resources and abilities into producing services that can anticipate our customers' requirements and can be easily replicated in every country.

#### Verticalization is how we reach our customers