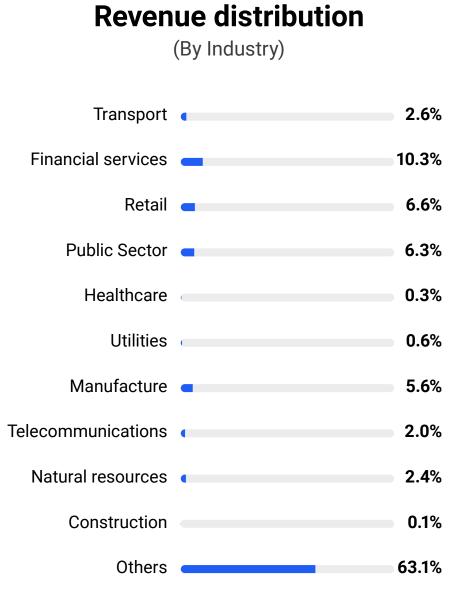

<br/>Excellent<br/>Governance05<br/>Contribution to Society<br/>and the Environment06<br/>Culture<br/>and Talent07<br/>Financial<br/>Performance08<br/>Additional<br/>Information09<br/>About this<br/>Report10<br/>Appendices10<br/>Contribution70









| 01         | 0 |
|------------|---|
| Chairman's | S |
| Report     | a |

## Andean Region Financial Performance

Operating revenue was Ch\$95,424 million (US\$111.5 million), an increase of 15.5% compared to 2021. This increase was comprised of Digital Business (+31.9%) and Digital Services (+11.3%).

Net operating income was Ch\$8,714 million (US\$10.2 million / +28.7%) and EBITDA was Ch\$12,903 million (US\$15.1 million / +23.5%) compared to 2021.

The operating margin was 9.1% and EBITDA margin was 13.5%, 90pb higher than in 2021.





)2 Sonda at a Glance

03<br/>Strategy04<br/>Excellent<br/>Governance05<br/>Contribution to Society<br/>and the Environment06<br/>Culture<br/>and Talent07<br/>Financial<br/>Performance08<br/>Additional<br/>Information09<br/>About this<br/>Report10<br/>Appendices10<br/>CI71











## **North America** Financial Performance

Operating revenue was Ch\$88,796 million (US\$103.8 million), an increase of 27.4% compared to 2021. This increase was comprised of Digital Business (+14.8%) and Digital Services (+41.5%).

Net operating income was Ch\$9,484 million (US\$11.1 million / -0.5%) and EBITDA was Ch\$13,283 million (US\$15.5 million / +3.7%) compared to 2021.

The operating margin was 10.7%, 300bp lower than in 2021, and the EBITDA margin was 15.0%, 340bp lower.





**Revenue distributio