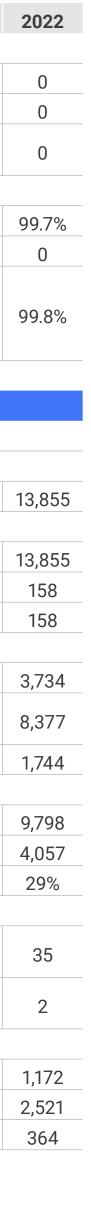

#### **Service continuity**

| Service availa                                                         | Service availability                                                                                                                                                   |       | Availability complaints |      |                    | Uptime components       |                                                                                        |       | Code                                                                                                              | Accounting parameters                                                                                                                  | Response                                      |
|------------------------------------------------------------------------|------------------------------------------------------------------------------------------------------------------------------------------------------------------------|-------|-------------------------|------|--------------------|-------------------------|----------------------------------------------------------------------------------------|-------|-------------------------------------------------------------------------------------------------------------------|----------------------------------------------------------------------------------------------------------------------------------------|-----------------------------------------------|
| Service Availability Index: Number of customer complaints for failures |                                                                                                                                                                        |       |                         |      | (1- ((Td-Tm)/Ta)   |                         |                                                                                        |       | (1) Number of performance problems in software and information technology (IT)<br>services supplied to customers. | 0                                                                                                                                      |                                               |
| ÷                                                                      | rcentage of time that services were availablein system availabilityTd: Downtime during the period.mpared to total timeTm: Scheduled maintenance time during the period |       |                         |      | during the period. | TC-SI- 550a.1           | (2) Number of interruptions in software service and IT services supplied to customers. | 0     |                                                                                                                   |                                                                                                                                        |                                               |
| 2020                                                                   | 2021                                                                                                                                                                   | 2022  | 2020                    | 2021 | 2022               | 1a: Agreed serv<br>2020 | Ta: Agreed service time during the period.                                             |       |                                                                                                                   | (3) Total customer downtime related to performance issues and service interruptions in software and IT services supplied to customers. | 0                                             |
| 99.6%                                                                  | 99.6%                                                                                                                                                                  | 99.7% | 0                       | 6    | 0                  | 99.6%                   | 99.7%                                                                                  | 99.8% | TC-SI- 550a.2                                                                                                     | Description of business continuity risks related to these disruptions.                                                                 | See "Service continuity section on this page. |