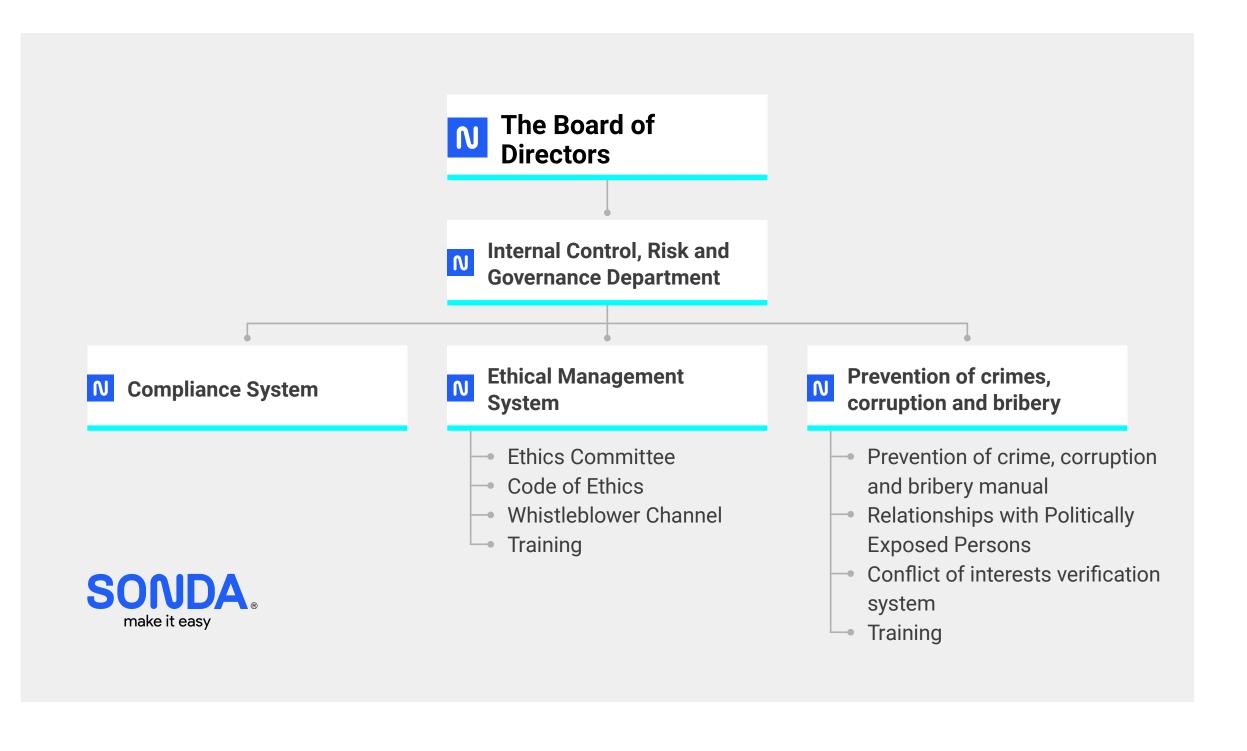

## **Corporate** Governance

At SONDA we have systematically improved our Corporate Governance structure and all the processes that support transparent and solid management, in order to achieve our strategic objectives. We developed our compliance, internal audit and risk management processes with conviction in 2022, based on the best national and international practices and GS 461 issued by the Chilean Financial Market Commission (CMF) regarding Corporate Governance practices, together with all the regulations in each country. We implemented an internal reporting process that complies with that standard and the Board's guidelines.

We updated our policies and procedures on governance and compliance in 2022 and gave presentations to every employee on these issues. We updated the critical risk matrix in accordance with the new Strategic Plan 2022-2024, and we modernized the Whistleblower channel to obtain detailed information that will help us to carefully analyze and monitor each case. The Compliance Department actively participated in the Advisory, Executive and Ethics Committees, mainly to analyze progress and gaps, and to ensure compliance with annual plans.