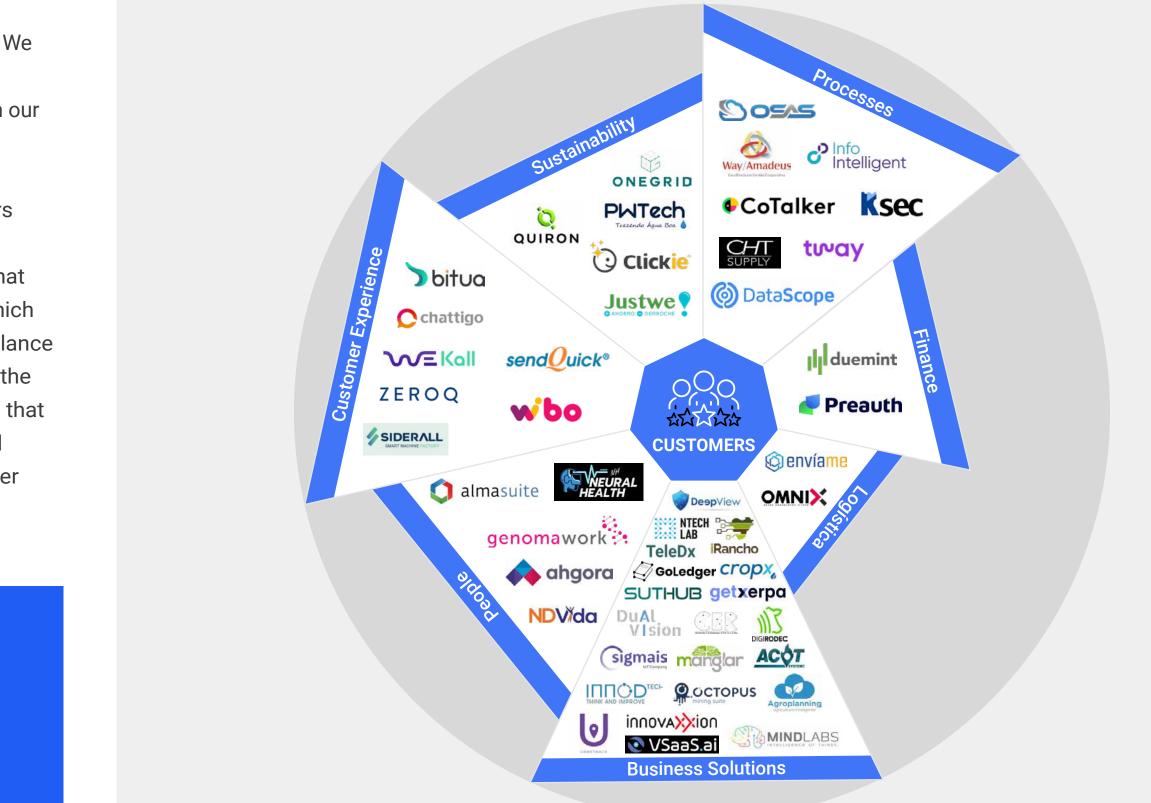

# SONDA ecosystem

At SONDA, we understand that technological evolution is accelerating, and our customers need to get on that curve to build a sustainable business. We support their transformation, so must ensure that the entire ecosystem is always up to date with service trends. Therefore, our Strategic Plan for 2022-2024 includes strengthening relationships with industry startups, while promoting innovation and disruptive technologies, with a focus on digital transformation at our customers and within SONDA.

We see ourselves as part of an ecosystem of technologies, innovation and experiences, formed by global partners, startups, niche companies, universities and innovation centers that get involved in our open innovation initiatives. This helps us to understand a constantly changing environment, to quickly adapt and design technological solutions for our customers' business challenges.

#### **SONDA Startups ecosystem**

In a digitalized world where adaptability has become vital for business survival, the emergence of startups as vehicles for innovation and growth has taken center stage. It is important to include agile companies with disruptive value proposals that view technology as a sustainability enabler, if we want to maximize customer satisfaction.

#### +50 Startups are already part of our ecosystem

We accelerate the growth of startups, by providing them with commercial support from SONDA's 400 sales professionals and access to our 11 countries.

03 SONDA Strategy at a Glance