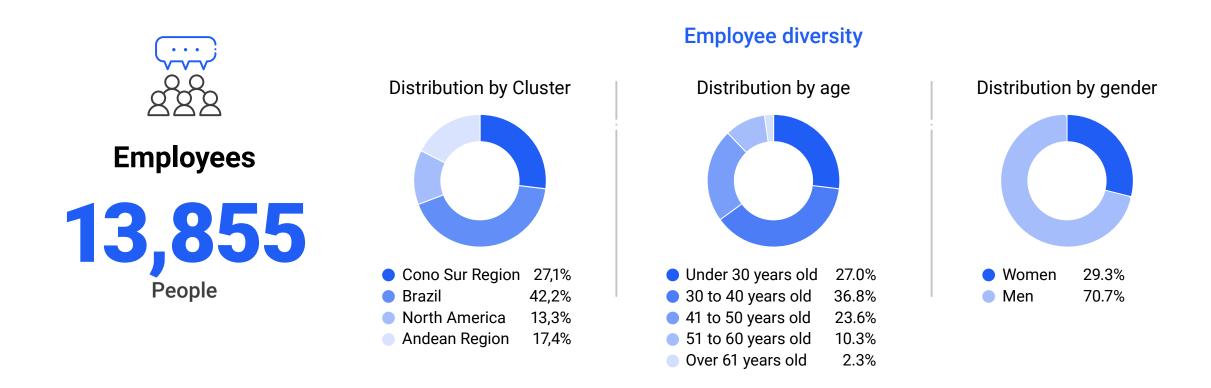

# **SONDA** in Figures for 2022

We are regional leaders in digital transformation, with over **13,000 employees in 11 countries**, with solutions implemented in over **3,000 cities** that impact the lives of over **500 million people**. We are a significant player for many emerging industries that have had to transform, through major modernization projects and innovative

#### We understand the challenges facing our region,

and we have developed a broad portfolio of business solutions tailored to the principal industries.

employees throughout the region and 10,000 of them are IT professionals