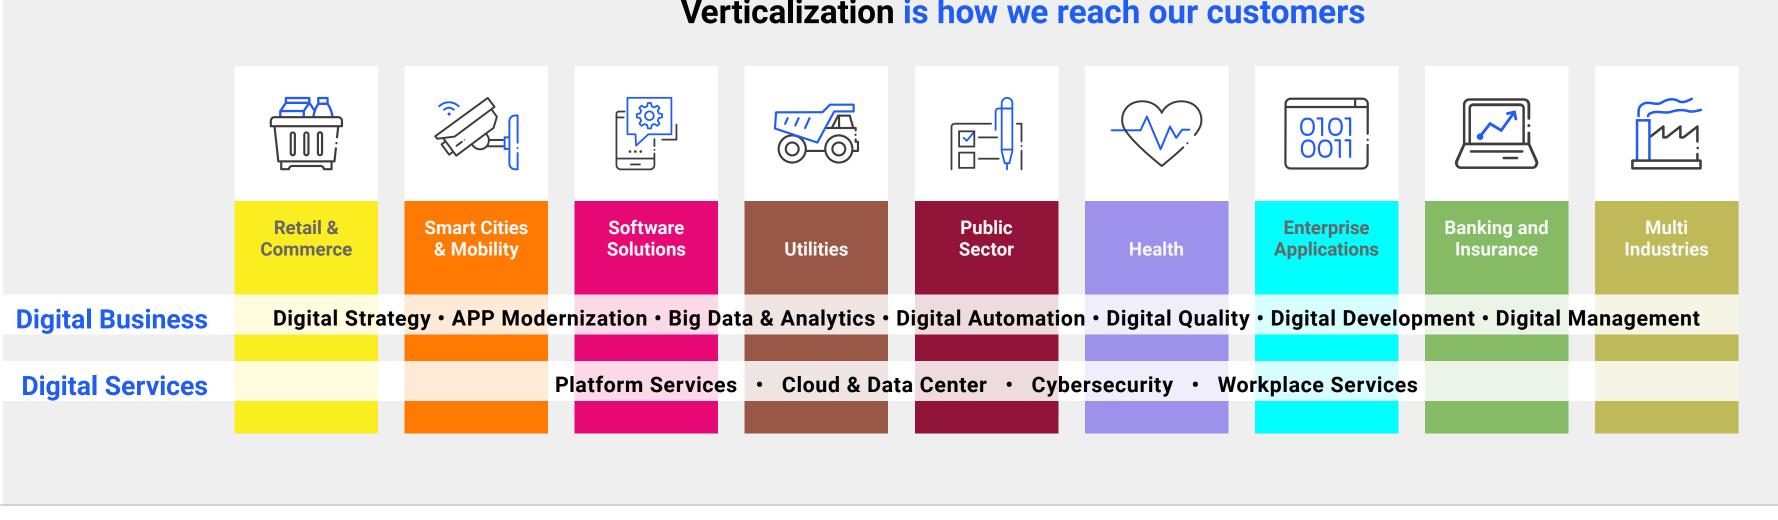

#### **Verticalization by industry**

At SONDA, we have adopted verticalization as a path towards specialization and solutions that focus on our customers' businesses. We extended this strategy during 2022 and have identified nine verticals that focus on understanding the challenges and characteristics of each industry. We are channeling our resources and abilities into producing services that can anticipate our customers' requirements and can be easily replicated in every country.

#### Verticalization is how we reach our customers