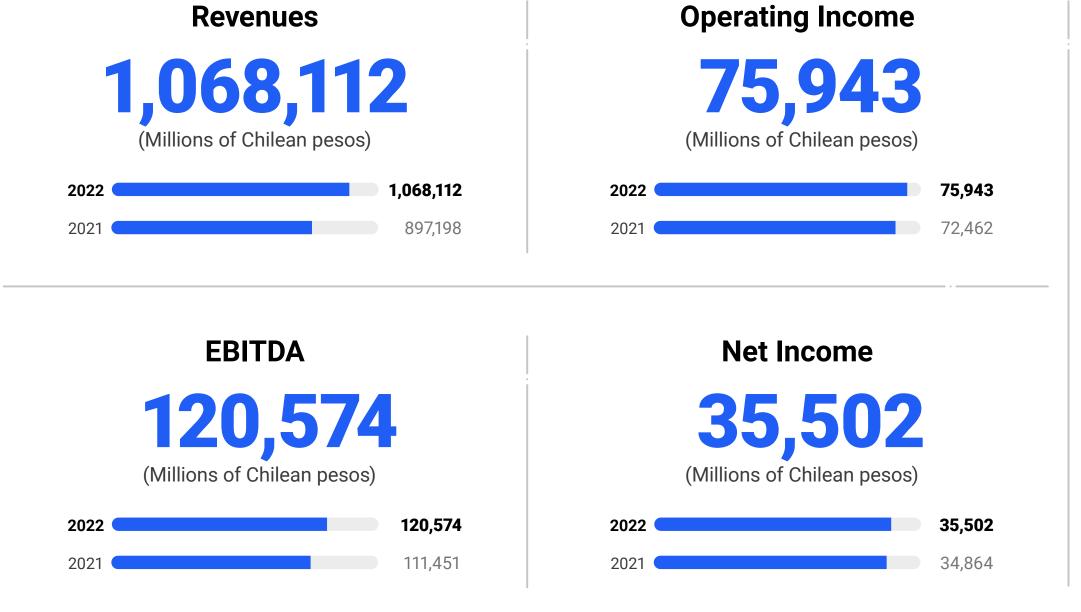

g revenue totaled Ch\$1,068,112 million (US\$1,248.0 million) for 2022, an increase of 19.0% compared to 2021. Net operating income was Ch\$75,943 million (US\$88.7 million), an increase of 4.8% compared to 2021, and EBITDA was Ch\$120,574 million (US\$140.9 million), an increase of 8.2% yoy.

The EBITDA margin was 11.3%, a fall of 110bp yoy. Profitability improved in the Andean Region and in

Brazil, where EBITDA margins were 13.5% (+90bp yoy) and 7.7% (+70bp yoy), respectively.

Net income attributable to the parent company was Ch\$35,502 million (US\$41.5 million), an increase of Ch\$0.6 million (US\$0.7 million) with respect to 2021.

Closed business totaled US\$1,695.8 million, which represents growth of 34.4% compared to 2021. Every

region has shown greater dynamism: Southern Cone



(+7.8%), Andean Region (+41.2%), North America (+93.2%) and Brazil (+72.1%).

The opportunities pipeline totaled US\$3,555.0 million.

The current liquidity ratio was 1.8, the financial leverage ratio was 0.5, and the financial expenses ratio was 6.1, which all reflect a healthy financial position.



(By Industry)

| Transport          | • | 6.9%  |
|--------------------|---|-------|
| Financial services | - | 11.4% |
| Retail             | - | 10.9% |
| Public Sector      |   | 6.8%  |
| Healthcare         | • | 1.8%  |
| Utilities          | • | 2.2%  |
| Manufacture        | • | 5.2%  |
| Telecommunications | • | 2.3%  |
| Natural resources  | • | 3.8%  |
| Construction       |   | 0.6%  |
| Others             |   | 48.2% |
|                    |   |       |



**V** Southern Cone Re