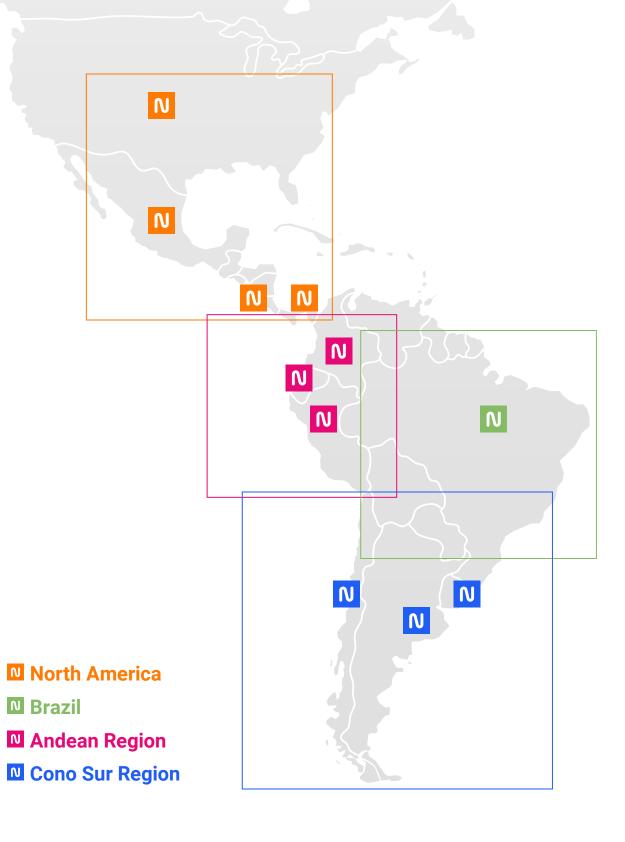

# **SONDA** in the USA

The USA is currently the largest IT market in the world. It represents 40% of the global market and is home to the U.S. Government, which is a very important potential customer with an enormous technology budget.

SONDA USA Inc. began less than a year ago and was born from a solid and ambitious long-term business plan that aims to transform the North American market into a cornerstone for SONDA. The objective is for it to capture more than 15% of the company's consolidated revenue over the next few years.

In fact, 2022 has been a very positive year for SONDA in the USA. We have achieved significant growth with 6 active customers and more than 40 employees fully dedicated to our business. The first year was crucial for gathering in-depth knowledge on