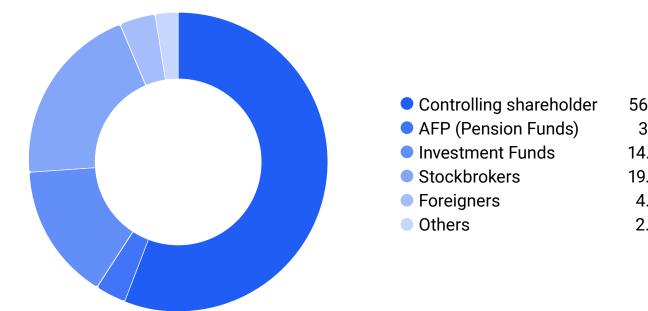

s interest from 3.1% to

iii. BCI SMALL CAP CHILE INVESTMENT FUND increased its interest from 0.2%

iv. AFP HABITAT S.A. PENSION FUND C decreased its interest from 2.8% to 0.7%. v. COMPASS SMALL CAP CHILE INVESTMENT FUND decreased its interest

vi. AFP PROVIDA S.A. PENSION FUND C decreased its interest from 1.2% to 0.0%. During the year ended December 31, 2022, there were no comments nor proposals by shareholders regarding the company's performance.

#### **2.3.3. Description of majority shareholders**

As of December 31, 2022, no shareholder other than the controlling shareholder holds more than 10% of SONDA's capital. There are no individuals or legal entities other than the controlling shareholder who alone or through a shareholders agreement may appoint a company director or manager.



#### **2.3.4. Shares, their features and rights**

#### i. Description of share series

SONDA has only one share class and its shares all have one vote.

SONDA at a Glance

03

Strategy

04

Excellent Governance

05

Contribution to Society and the Environment

06 Culture and Talent

07 Financial Performance

80 Additional Information

10 About this Appendices Report

09

⋒ < ▷ 76

56.1% 3.1% 14.7% 19.8% 4.0% 2.3%

#### ii. Dividend policy

The dividend policy at SONDA is to distribute 50% of net distributable income each year. Compliance with this policy is subject to net distributable income being reflected in the financial position of the company, to satisfactory financial forecasts for the company, and the fulfillment of certain conditions, as appropriate. If this dividend policy sub