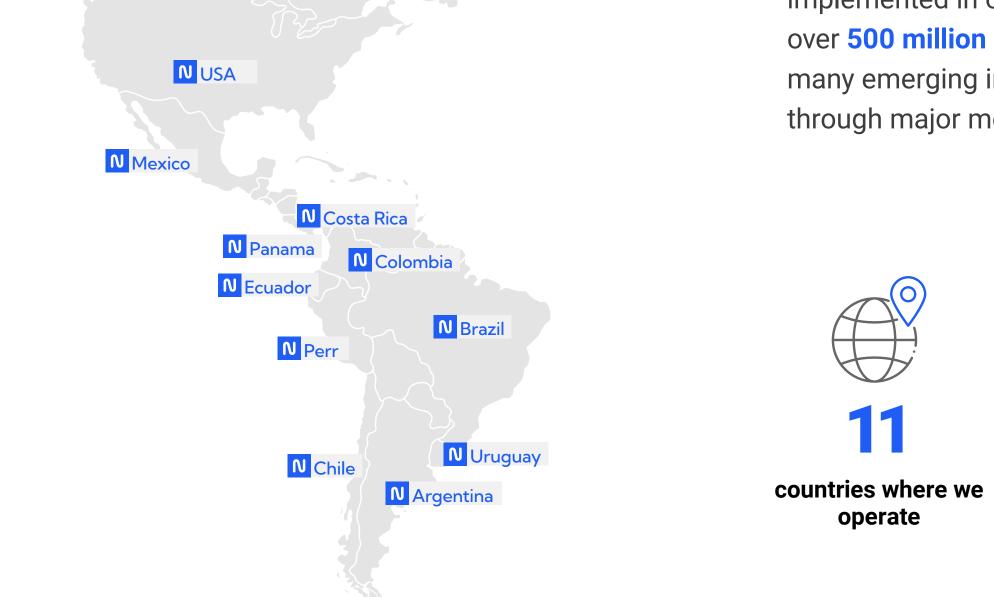

2022 produced many challenges for SONDA, which reaffirmed the ability of our teams to understand our customer's diverse and often complex requirements and provide agile and efficient support in the 11 where we operate. We reached the record figure of USD1,696 million in closed business, within the framework of our 2022-2024 Strategic Plan.

I am very proud to see that a company that began in Chile in 1974 now has such an extensive regional impact. However, SONDA's expansion is not only geographical, but also involves amplifying our integrative capacity in our 11 countries.

Since our inception we have believed in our responsibility to help develop our local communities. We know that everyone working in the IT industry has experienced difficult times. Therefore, our market experience and our digital transformation leadership in 11 countries means that we can now simplify and resolve the market's challenges.

#### What makes us SONDA?

The pandemic gave us the opportunity to confirm our commitment to digital transformation. We focused on improving our services and technological solutions, and on understanding the requirements of our customers across our 11 countries.