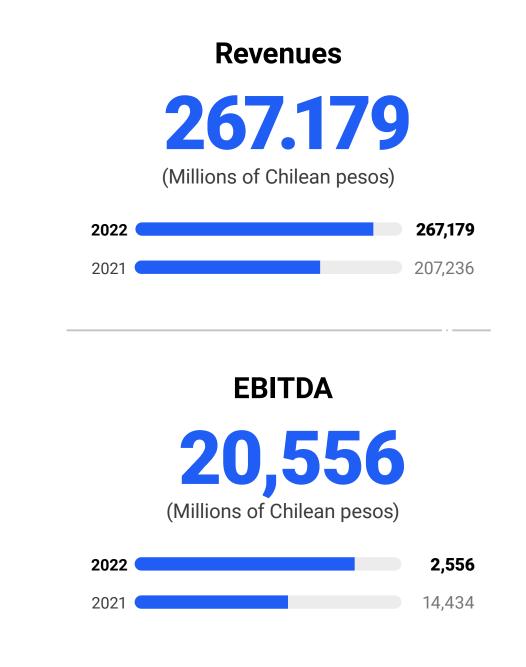

Positive, because we achieved revenue and income growth in line with our Strategic Plan, and we closed contracts totaling USD1,695 million, which includes significant contracts in Mexico, Brazil, Chile and Costa Rica. This consolidates our regional leadership and accelerates the digital transformation of our customers. Closed business was 35% higher than

last year, with high-impact projects optimistic. During 2023 we expect paving the way for the growth we the IT industry in the region to grow at double digits and we expect our expect in 2023. growth to be similar. At SONDA we can take advantage of the benefit of The main contracts closed in 2022 being a leading technology company, include the technological management of public transportation in Mexico as even when economic growth is declining, digital transformation is essential for States and companies Mato Grosso do Sul, Brazil, which will connect all the State's institutions to become more efficient, and our company plays a critical role in isolated communities by laying 6,950 fulfilling that function. kilometers of fiber optic cable in 79 municipalities; the implementation 2022 was a good year for us, and we look forward to 2023, as we are optimistic and prepared Forest Communications Network, which will connect 700,000 hectares to continue growing strongly, by