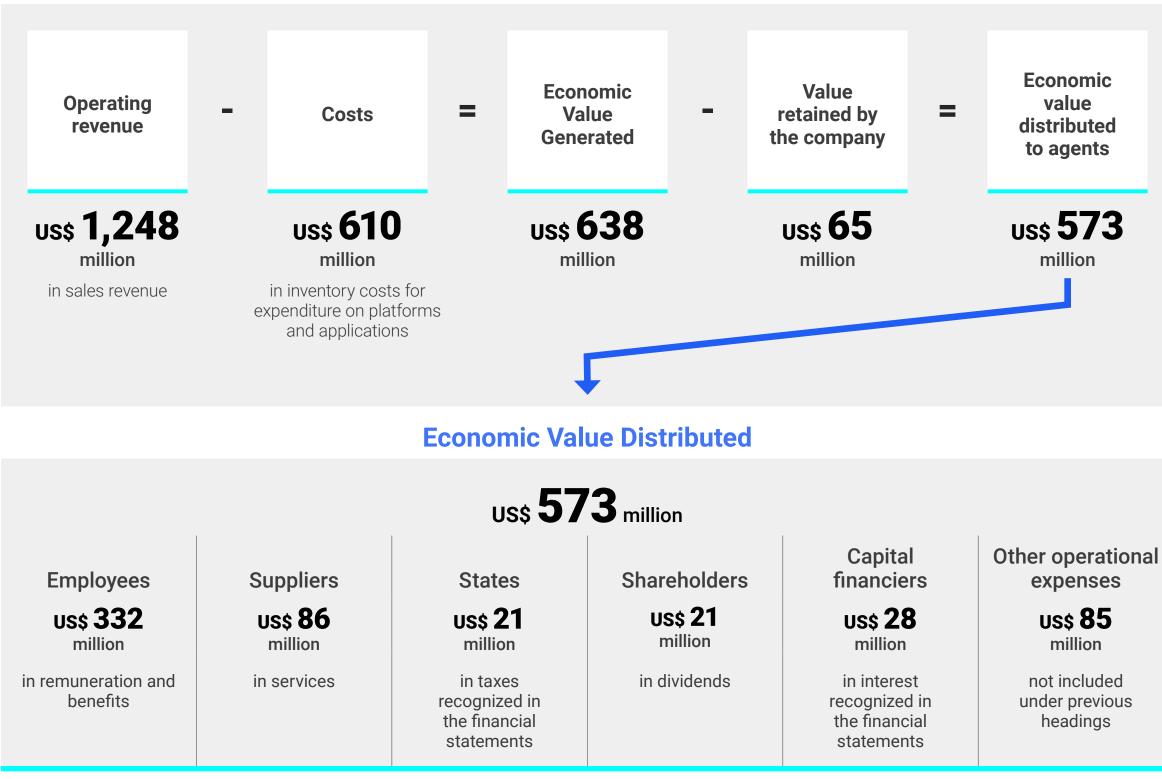

nances issued by municipalities or other supervisory bodies.

SONDA at a Glance

03

04 Strategy Excellent

05 Governance

Contribution to Society and the Environment

06 Culture and Talent Performance

07 Financial

80 Additional Information

Report





# Economic Value Generated

### **Distribution of the Economic Value Generated**

The Economic Value Generated by SONDA is the difference between its sales revenue and its inventory costs. This value was US\$ 638 million in 2022. The company retained US\$ 65 million and the remaining US\$ 574 million was distributed among its agents, such as employees in salaries, external service suppliers, states in taxes recognized in its financial statements, shareholders in dividends, capital financiers in interest, and other operational expenses..



Note: The exchange rate is at the close of 2022: US\$ 1 = Ch\$ 855.86



| 01         | ( |
|------------|---|
| Chairman's | S |
| Report     | 8 |



02 SONDA at a Glance

03 Strategy

04 Excellent

Contribution to Society Governance and the Environment

05

06 Culture

07 Financial and Talent Performance

80 Additional Information

09 Report

10 About this Appendices 🕞 🖯 113



# 099 About this Report

We have prepared an Integrated Report for the sixth consecutive year, to report on our strategy, priorities and performance in managing the most important financial, commercial and sustainability issues affecting the business.



02 at a Glance

03<br/>Strategy04<br/>Excellent<br/>Governance05<br/>Contribution to Society<br/>and the Environment06<br/>Culture<br/>and Talent07<br/>Financi