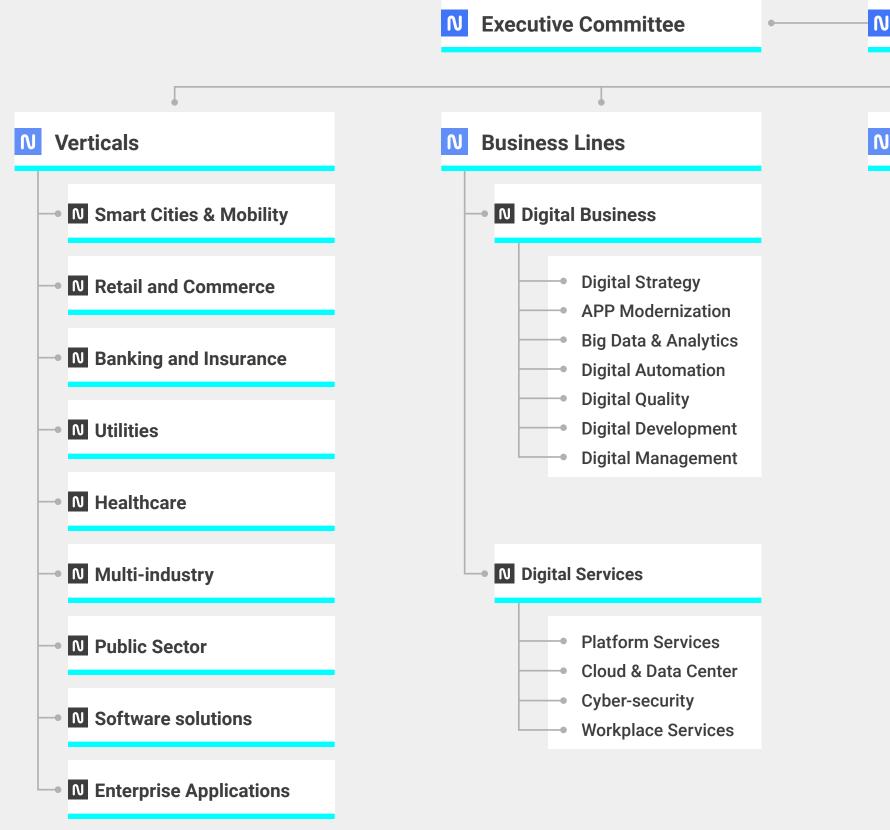

#### **Verticalization by industry**

At SONDA, we have adopted verticalization as a path towards specialization and solutions that focus on our customers' businesses. We extended this strategy during 2022 and have identified nine verticals that focus on understanding the challenges and characteristics of each industry. We are channeling our resources and abilities into producing services that can anticipate our customers' requirements and can be easily replicated in every country.

#### Verticalization is how we reach our customers

#### **Organization by Clusters**

We are constantly simplifying how we organize ourselves, to identify efficiencies, to streamline our processes and to learn from each other across the region.

Since 2022, we have been organized under four clusters that give the organization greater autonomy.