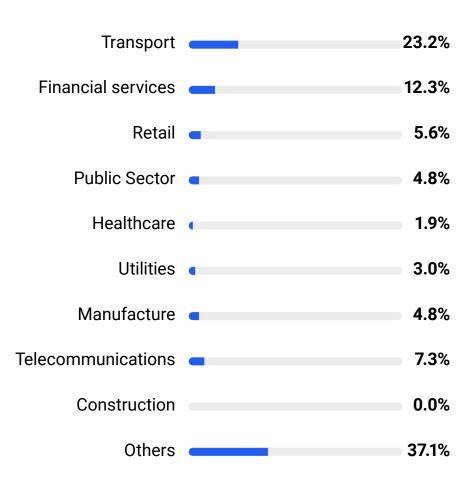

#### **Verticalization by industry**

At SONDA, we have adopted verticalization as a path towards specialization and solutions that focus on our customers' businesses. We extended this strategy during 2022 and have identified nine verticals that focus on understanding the challenges and characteristics of each industry. We are channeling our resources and abilities into producing services that can anticipate our customers' requirements and can be easily replicated in every country.

#### Verticalization is how we reach our customers