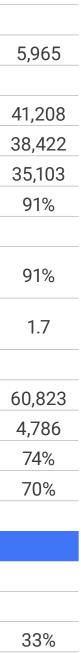

#### **Service continuity**

| Service availa                                                         | Service availability                                                                                                                                                   |       | Availability complaints |      |                    | Uptime components       |                                                                                        |       | Code                                                                                                              | Accounting parameters                                                                                                                  | Response                                      |
|------------------------------------------------------------------------|------------------------------------------------------------------------------------------------------------------------------------------------------------------------|-------|-------------------------|------|--------------------|-------------------------|----------------------------------------------------------------------------------------|-------|-------------------------------------------------------------------------------------------------------------------|----------------------------------------------------------------------------------------------------------------------------------------|-----------------------------------------------|
| Service Availability Index: Number of customer complaints for failures |                                                                                                                                                                        |       |                         |      | (1- ((Td-Tm)/Ta)   |                         |                                                                                        |       | (1) Number of performance problems in software and information technology (IT)<br>services supplied to customers. | 0                                                                                                                                      |                                               |
| ÷                                                                      | rcentage of time that services were availablein system availabilityTd: Downtime during the period.mpared to total timeTm: Scheduled maintenance time during the period |       |                         |      | during the period. | TC-SI- 550a.1           | (2) Number of interruptions in software service and IT services supplied to customers. | 0     |                                                                                                                   |                                                                                                                                        |                                               |
| 2020                                                                   | 2021                                                                                                                                                                   | 2022  | 2020                    | 2021 | 2022               | 1a: Agreed serv<br>2020 | Ta: Agreed service time during the period.                                             |       |                                                                                                                   | (3) Total customer downtime related to performance issues and service interruptions in software and IT services supplied to customers. | 0                                             |
| 99.6%                                                                  | 99.6%                                                                                                                                                                  | 99.7% | 0                       | 6    | 0                  | 99.6%                   | 99.7%                                                                                  | 99.8% | TC-SI- 550a.2                                                                                                     | Description of business continuity risks related to these disruptions.                                                                 | See "Service continuity section on this page. |