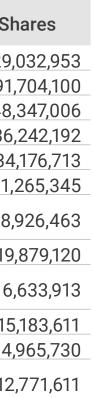

e Company had a total of 303 shareholders as of December 31, 2022, according to the Shareholders Register.

#### 2.3.5. Other securities

#### **Corporate bonds**

#### Series C Bonds

On December 18, 2009 we issued both the Series A and C bonds. The Series A totaled UF 1,500,000, and was placed with a 5 year term at an interest rate of 3.5% per annum, and the Series C totaled UF 1,500,000, with a 21 year term at a fixed interest rate of 4.5% per annum. They were issued from lines 622 and 621 respectively, with a combined maximum nominal amount of UF 3,000,000.

02 SONDA at a Glance

03

Strategy

04 Excellent Governance

05

Contribution to Society and the Environment

06 Culture and Talent

07 Financial Performance

80 Additional Information

09 Report

About this Appendices 🖓 🔿 🏷 77







The Company shall regularly report to bondholder's representatives on the agreed dates the following indicators and safeguards:

- Borrowing ratio: Total liabilities less cash divided by consolidated equity should be less than 1.3 times.
- Financial expenses ratio: EBITDA divided by net financial expenses must be greater than or equal to 2.5 times.
- Equity: Minimum equity is UF 8,000,000.
- Assets free of encumbrances: Assets free of any pledge, mortgage or other charge should be at least 1.25 times unsecured liabilities.
- Control over important subsidiaries: Maintain control over the subsidiary SONDA Procwork Inf. Ltda.
- Prohibit the sale of assets: No more than 15% of consolidated assets.

#### Series H bond

On July 11, 2019, we issued a Series H Bond from Line 832 that totaled U