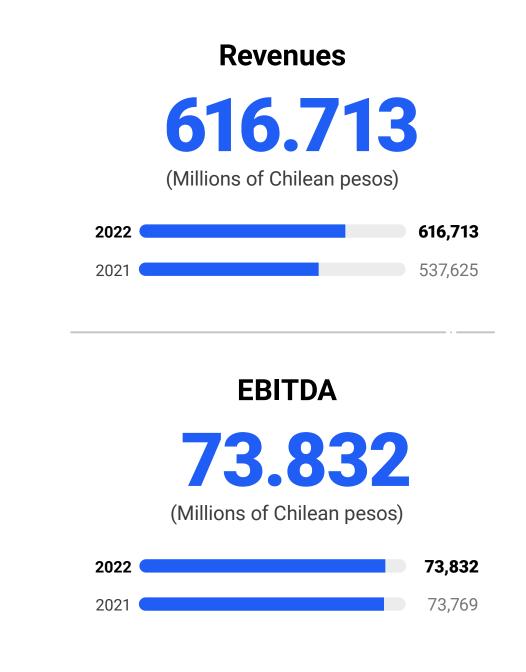

Positive, because we achieved revenue and income growth in line with our Strategic Plan, and we closed contracts totaling USD1,695 million, which includes significant contracts in Mexico, Brazil, Chile and Costa Rica. This consolidates our regional leadership and accelerates the digital transformation of our customers. Closed business was 35% higher than