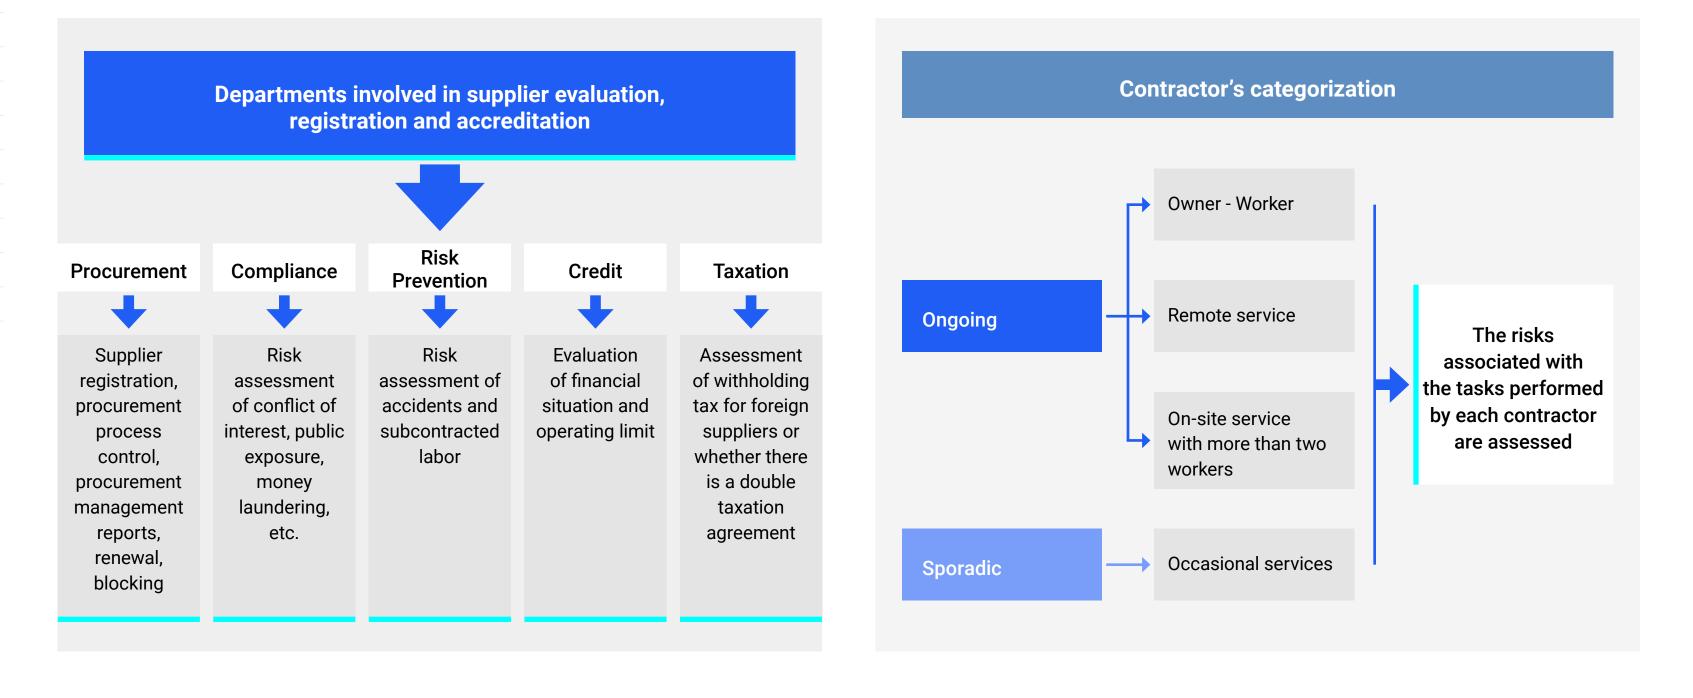

lve various SONDA departments, as shown in the diagram:

The guidelines require all external companies to be accredited according to the IMS standards and comply with Subcontracting Law and every regulation pertaining to occupational health, safety and the environment in each country. This process begins with an initial meeting attended by SONDA's counterpart, the contractor's representative and SONDA's Risk Prevention Department, where the required service is described and the subcontracting requirements are defined, in order to initiate and continue providing the service.

This diagram indicates that contractors are categorized by their type, their service delivery and the risks involved. This will determine the number and frequency of operational controls that apply to the contractor.





Any supplier categorized as providing "On-going on-site services with more than two workers" must demonstrate compliance with an Operational Control Program every month. This program should be prepared by the contractor according to SONDA's Occupational Health, Safety and Environmental Standards. The Operational Control Program must be authorized by SONDA's Risk Prevention Department, who will monitor compliance with these standards.

Any supplier categorized as a "sporadic contractor or subcontractor" must submit a work permit authorized by the SONDA Project Manager and the Risk Prevention Department. This permit will enable their workers to enter the facility and it will only identify the risks for the activities and the times described in the work permit.

02 SONDA at a Glance

03