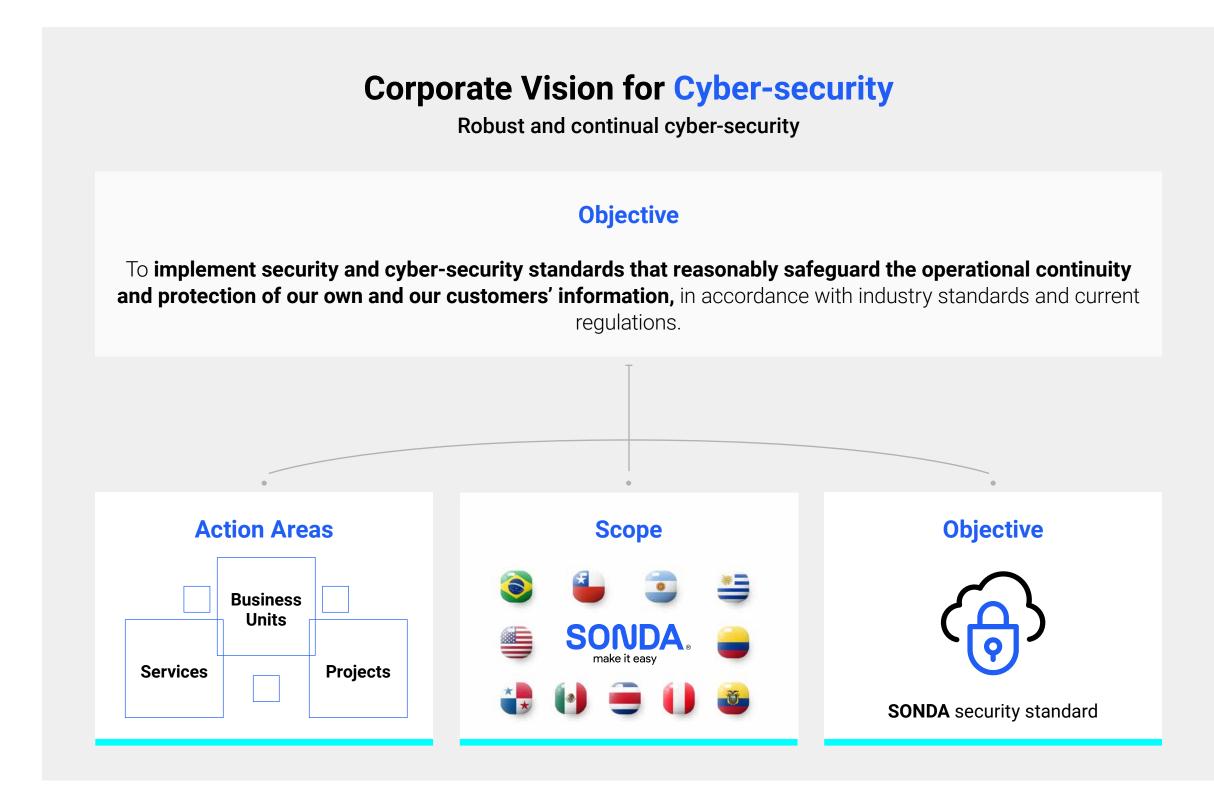

#### **Cyber-security**

Cyber-security is a constant challenge for organizations. We understand the particular cyber-security context for each organization and the latest threats to which it is exposed, which gives us a broad view of the situation, a detailed understanding of the problem and how to manage it.

Accordingly, we have adopted a proactive approach to cyber-security developments and protection against cyberthreats. We promote a holistic view that helps us to resolve the complexity of current situations, where we carefully balance strategic objectives with both our organization's and our customers' growth requirements.

#### World-class model

Our cyber-security model is based on industry best practices. We are members of the Center for Internet Security - Critical Security Controls (CIS)<sup>1</sup> as a Service Partner, and we comply with the cyber-security framework

published by the National Institute of Standards and Technology (NIST)<sup>2</sup>. Our services and their associated processes are certified as meeting the ISO 27001:2013<sup>3</sup> standard, some industry-specific standards such as PCI, NERC CIP, and regulatory models, such as personal data protection laws. Recommendations to our customers are based on these models, covering the checks required, how to implement them with agility and efficiency, and their preferred sequence.

We have an information security policy and information security objectives. We universally audit our management systems and perform external data security audits.

- 1. https://www.cisecurity.org
- 2. https://www.nist.gov/
- 3. ISO 27001: Information Security Management System, with certified compliance in Brazil, Chile, Colombia, Mexico, Peru and Uruguay.