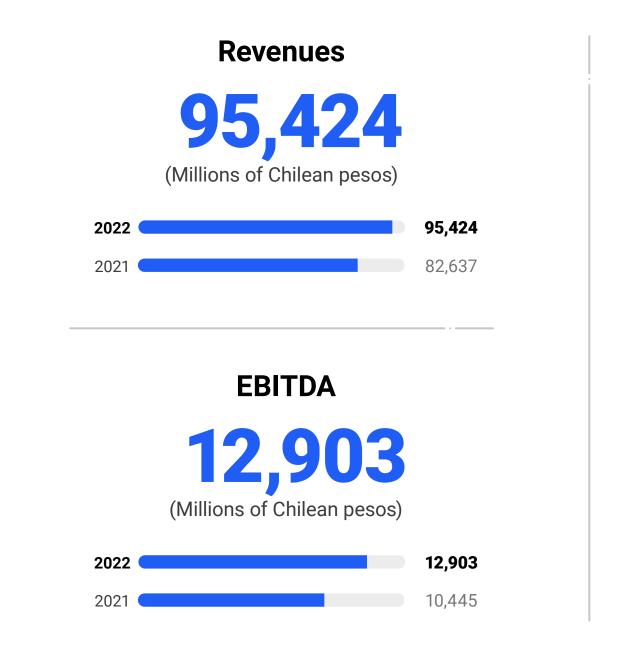

2022 produced many challenges for SONDA, which reaffirmed the ability of our teams to understand our customer's diverse and often complex requirements and provide agile and efficient support in the 11 where we operate. We reached the record figure of USD1,696 million in closed business, within the framework of our 2022-2024 Strategic Plan.

Positive, because we achieved revenue and income growth in line with our Strategic Plan, and we closed contracts totaling USD1,695 million, which includes significant contracts in Mexico, Brazil, Chile and Costa Rica. This consolidates our regional leadership and accelerates the digital transformation of our customers. Closed business was 35% higher than