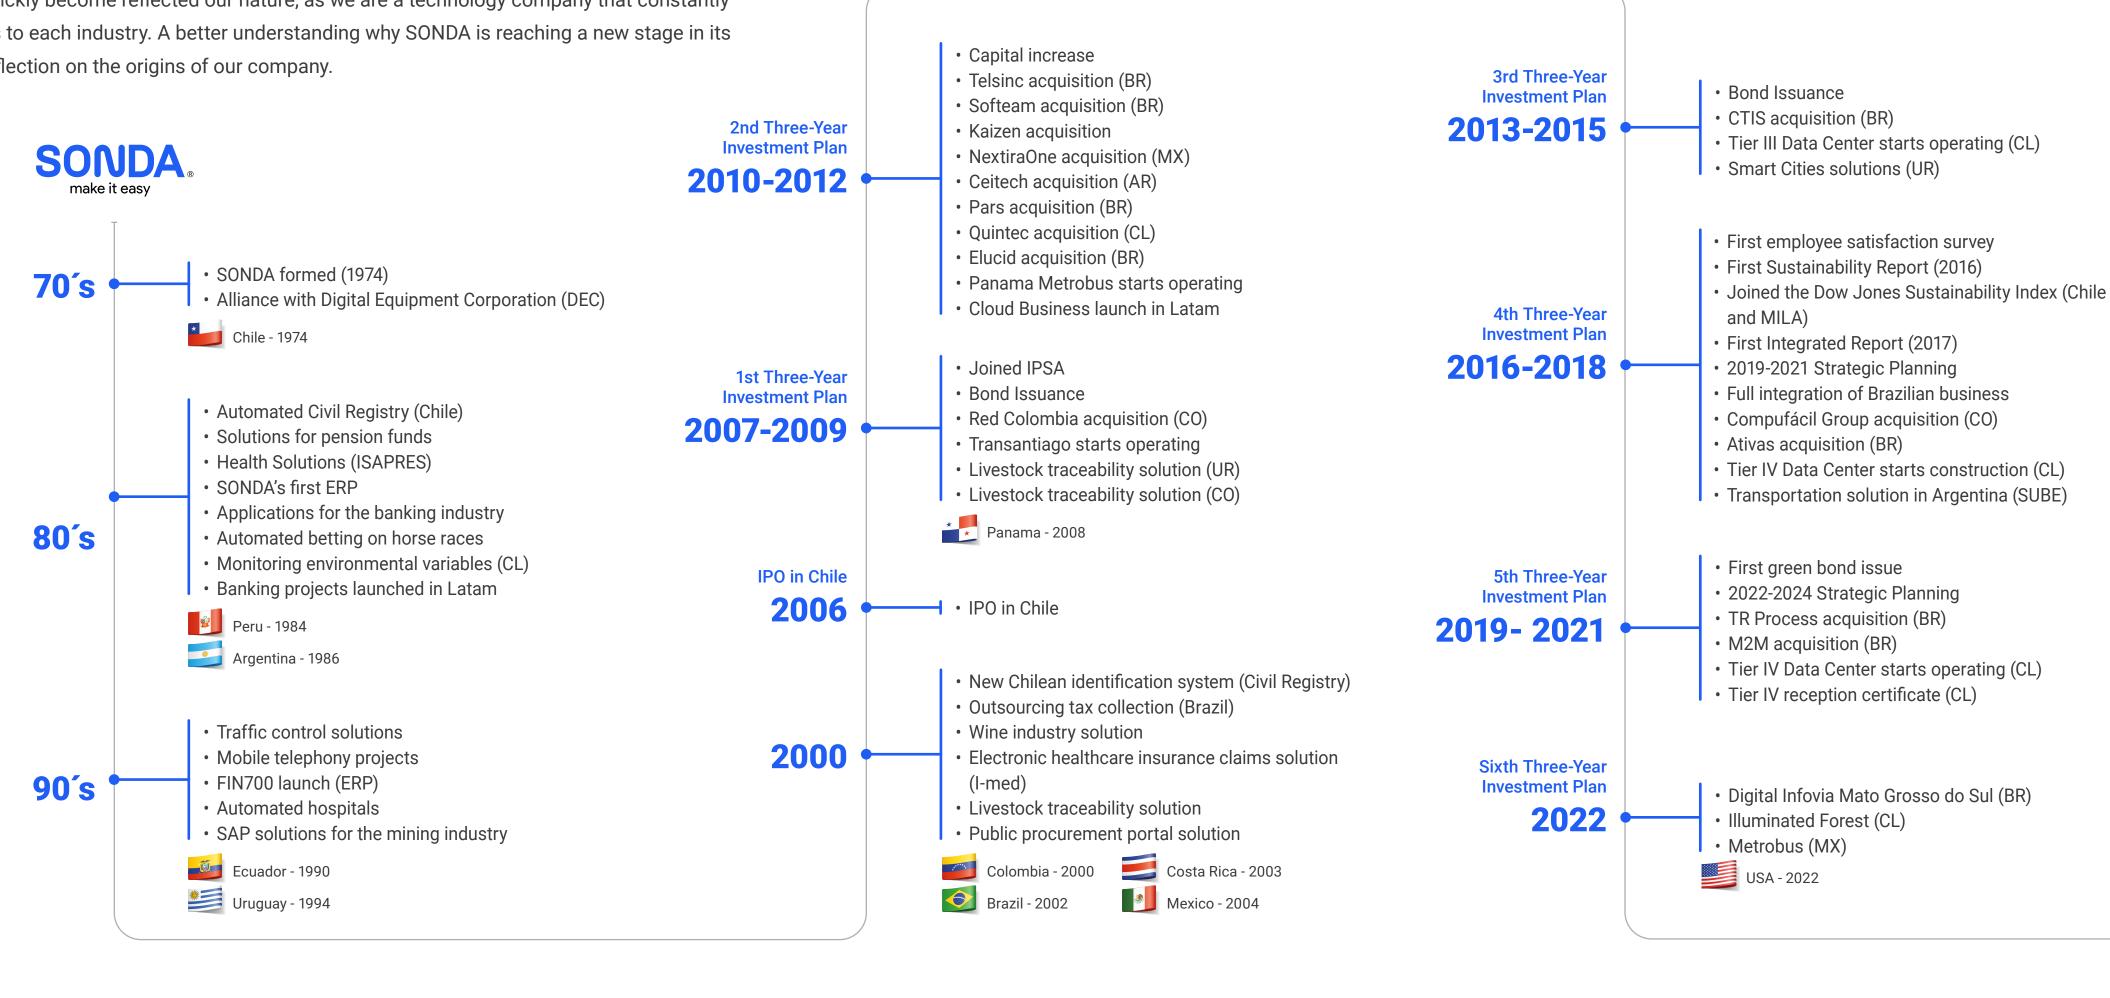

#### A History of **Growth** NCG 461 (2.2)

At SONDA we have experienced many changes over the years, which have transformed the identity of our company and they have quickly become reflected our nature, as we are a technology company that constantly evolves and quickly adapts to each industry. A better understanding why SONDA is reaching a new stage in its development requires a reflection on the origins of our company.

The company has developed a medium-term strategic perspective since its IPO in 2006. Every three years, it prepares a Strategic Plan that results in a three-year investment plan (see page 14).

The latest Strategic Plan for 2022-2024 was presented to the market on Investor Day 2022.