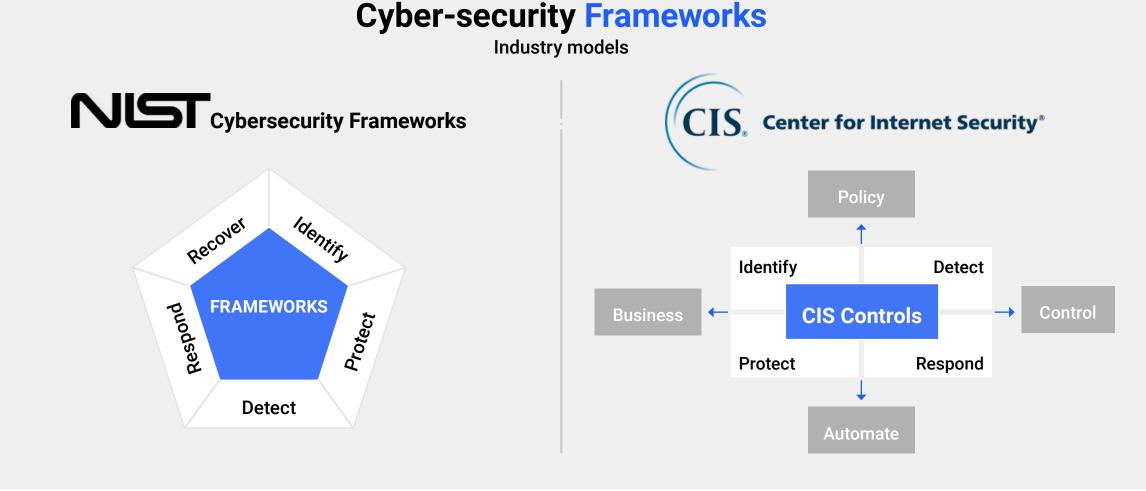

#### World-class model

Our cyber-security model is based on industry best practices. We are members of the Center for Internet Security - Critical Security Controls (CIS)<sup>1</sup> as a Service Partner, and we comply with the cyber-security framework

published by the National Institute of Standards and Technology (NIST)<sup>2</sup>. Our services and their associated processes are certified as meeting the ISO 27001:2013<sup>3</sup> standard, some industry-specific standards such as PCI, NERC CIP, and regulatory models, such as personal data protection laws. Recommendations to our customers are based on these models, covering the checks required, how to implement them with agility and efficiency, and their preferred sequence.

#### **Cyber-security services for our customers**

SONDA's services address the entire lifecycle of cyberthreats. We identify, protect, respond and recover. Our broad portfolio of cyber-security solutions and services provide an integrated approach and include within their scope sufficient processes, people, and technology to protect IT environments. Furthermore, these procedures verify the new trends in attacks and proactively introduce appropriate measures to combat these threats.